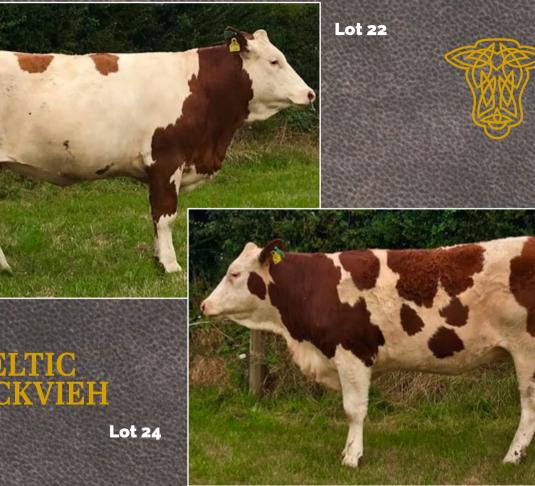

| Lot<br>No. | Tag No. | Born                                                                                                                                                                                                                                       | Sire                                                                                                                                                                                                                                                                                                                       | Dam Sire                                | Dam's<br>Lact No. | Milk Kg's        | F%                | Р%                | Service Date     | Est Due Date          | Scan result      | Service Sire         | Bull Code                   |  |  |  |
|------------|---------|--------------------------------------------------------------------------------------------------------------------------------------------------------------------------------------------------------------------------------------------|----------------------------------------------------------------------------------------------------------------------------------------------------------------------------------------------------------------------------------------------------------------------------------------------------------------------------|-----------------------------------------|-------------------|------------------|-------------------|-------------------|------------------|-----------------------|------------------|----------------------|-----------------------------|--|--|--|
| 22         | 7445    | 17/11/2020                                                                                                                                                                                                                                 | Herzschlag                                                                                                                                                                                                                                                                                                                 | Zauber                                  | 3                 | 7,125            | 5.63              | 3.62              | 15/04/2022       | 22/01/2023            | Bull             | GS Woward            | SI 7917                     |  |  |  |
| Comme      | ent     | A great balance of very high volume from her sire Herzschlag and %s from her mother who has produced 5.63% Fat and 3.75% Protein in her second lactation. Mother also has a very good Udder score at 84. Grandmother in her 7th lactation. |                                                                                                                                                                                                                                                                                                                            |                                         |                   |                  |                   |                   |                  |                       |                  |                      |                             |  |  |  |
| 23         | 4466    | 02/12/2020                                                                                                                                                                                                                                 | Instagram                                                                                                                                                                                                                                                                                                                  | Weltass                                 | 3                 | 8,991            | 4.68              | 3.93              | 24/05/2022       | 24/02/2023            | Twins B & B      | Lea Mid 1070         | IE 372213477421070          |  |  |  |
| Comm       | ents    | , ,                                                                                                                                                                                                                                        | Very high Genomic score of 123, with + 443 Kg milk and +0.29% Fat. Mother produced 8,383 kg at 5.17% Fat and 3.99% Protein in her 2nd lactation. Grandmother in her 7th, having averaged 10,336 kg at 4.96% Fat and 3.66% Protein to date. Sire GS Instigram a top bull for Fitness, and gransire Imperativ noted for %'s. |                                         |                   |                  |                   |                   |                  |                       |                  |                      |                             |  |  |  |
| 24         | 2575    | 01/10/2020                                                                                                                                                                                                                                 | Helsinki                                                                                                                                                                                                                                                                                                                   | Weltass                                 | 3                 | 11,146           | 4.5               | 3.64              | 15/04/2022       | 22/01/2023            | Heifer           | GS Woward XX         | SI 7917                     |  |  |  |
| Comm       | ents    |                                                                                                                                                                                                                                            | o 5.08% fat and<br>I bull GS Woward                                                                                                                                                                                                                                                                                        | •                                       | 2nd lactatior     | a. 3rd lactation | was 11,146 kg a   | t 4.5% fat and 3  | .64% protein. (  | irandmother we        | nt over 12.000   | kg in her 4th. Carry | ving to Sexed Semen         |  |  |  |
| 25         | 1037    | 04/09/2020                                                                                                                                                                                                                                 | GS Hut AB                                                                                                                                                                                                                                                                                                                  | Macbeth                                 | 1                 | 5,542            | 4.15              | 3.45              | 19/04/2022       | 26/01/2023            | Heifer           | GS Woward            | SI 7917                     |  |  |  |
| Comm       | ents    | A powerful hei                                                                                                                                                                                                                             | ifer from our owi                                                                                                                                                                                                                                                                                                          | n herd, and by the                      | e very popula     | r sire GS Hut AB | 3.                |                   |                  |                       |                  |                      |                             |  |  |  |
| 26         | 7250    | 04/11/2020                                                                                                                                                                                                                                 | Mercedes                                                                                                                                                                                                                                                                                                                   | Mahango                                 | 1                 | 8,195            | 4.33              | 3.55              | 14/05/2022       | 21/02/2023            | Pregnant         | Lea Mid 1070         | IE 372213477421070          |  |  |  |
| Comm       | ents    | Out of a very h<br>3.72% Protein                                                                                                                                                                                                           | 5,                                                                                                                                                                                                                                                                                                                         | on visuals, rangi                       | ng from 83 to     | 87 across all so | cores -Frame, Mu  | iscling, Feet/leg | is and Udder. Mo | other's first laction | on of 8,185 kg a | t 4.33F and 3.55%    | P. Grandmother produced     |  |  |  |
| 27         | 104     | 20/10/2019                                                                                                                                                                                                                                 | Hesse                                                                                                                                                                                                                                                                                                                      | GS Rave                                 | 4                 | 10,090           | 3.80              | 3.46              | 29/05/2022       | 07/03/2023            | Heifer           | Lea Mid 1070         | IE 372213477421070          |  |  |  |
| Comm       | ents    | Sire GS Hesse producing daughters with exceptional Udders. Herzschlag - top Production bull on one side, and Rau, top sire of Show cows on the other. Mother has produced over 10,000 kg and Grandmother has completed 9 lactations.       |                                                                                                                                                                                                                                                                                                                            |                                         |                   |                  |                   |                   |                  |                       |                  |                      |                             |  |  |  |
| 28         | 2069    | 14/12/2020                                                                                                                                                                                                                                 | Danilo                                                                                                                                                                                                                                                                                                                     | lvan                                    | 2                 | 8,794            | 4.72              | 3.63              | 19/04/2022       | 26/01/2023            | Heifer           | GS Woward XX         | SI 7917                     |  |  |  |
| Comm       | ents    | Mother averag                                                                                                                                                                                                                              | ed 8,367 kg in fi                                                                                                                                                                                                                                                                                                          | rst two lactations                      | with very hi      | gh %'s - 4.72%   | fat and 3.63% p   | rotein in 2nd . C | arrying to Sexed | Semen from th         | e top AI bull GS | Woward.              |                             |  |  |  |
| 29         | 9547    | 25/11/2020                                                                                                                                                                                                                                 | Hoolighan                                                                                                                                                                                                                                                                                                                  | Winsler                                 | 7                 | 11,419           | 4.52              | 3.47              | 28/07/2022       | 05/05/2023            | Pregnant         | Waban Sym.1097       | IE 372213477441097          |  |  |  |
| Comm       | ents    |                                                                                                                                                                                                                                            |                                                                                                                                                                                                                                                                                                                            | completed 7 lacta<br>went to 12,334 at  |                   | 5                | , 5,              |                   |                  | ligan is a very go    | ood proven Herz  | zschlag son with a l | at of +.17 and volume of    |  |  |  |
| 30         | 1044    | 20/09/2020                                                                                                                                                                                                                                 | Pamir                                                                                                                                                                                                                                                                                                                      | Remmel                                  | 1                 | 6,201            | 4.50              | 3.65              | 29/05/2022       | 07/03/2023            | Heifer           | Lea Mid 1070         | IE 372213477421070          |  |  |  |
| Comm       | ents    |                                                                                                                                                                                                                                            |                                                                                                                                                                                                                                                                                                                            | er produced 4.2%<br>8% Protein, givin   |                   |                  |                   | eifer. Massive v  | volume and solid | ls coming throu       | gh from Paterna  | al Grandmother, wi   | th a 4th lactation of       |  |  |  |
| 31         | 7405    | 27/11/2020                                                                                                                                                                                                                                 | Piarro                                                                                                                                                                                                                                                                                                                     | Etoscha                                 | 1                 | 10,003           | 3.62              | 3.45              | 08/04/2022       | 08/01/2023            | Twins            | GS Hierher           | S3383                       |  |  |  |
| Comm       | ents    |                                                                                                                                                                                                                                            |                                                                                                                                                                                                                                                                                                                            | ations to date at 9<br>toscha, and GS R |                   | % fat and 3.58%  | 6 Protein. Grand  | mother in 8th la  | actation, having | averaged 9,320        | kg at 4.7% Fat   | and 3.67% Protein    | . Great line up of bulls in |  |  |  |
| 32         | 6763    | 12/12/2020                                                                                                                                                                                                                                 | Positiv                                                                                                                                                                                                                                                                                                                    | Sturmwind                               | 2                 | 8,551            | 4.82              | 3.79              | 19/04/2022       | 26/01/2023            | Heifer           | GS Woward XX         | SI 7917                     |  |  |  |
| Comm       | ents    | Very high solid                                                                                                                                                                                                                            | ls pedigree here,                                                                                                                                                                                                                                                                                                          | with mother hav                         | ing averaged      | first two lactat | tions at 7,944 kg | and 4.76% Fat     | and 3.88% Prote  | ein.                  |                  |                      |                             |  |  |  |