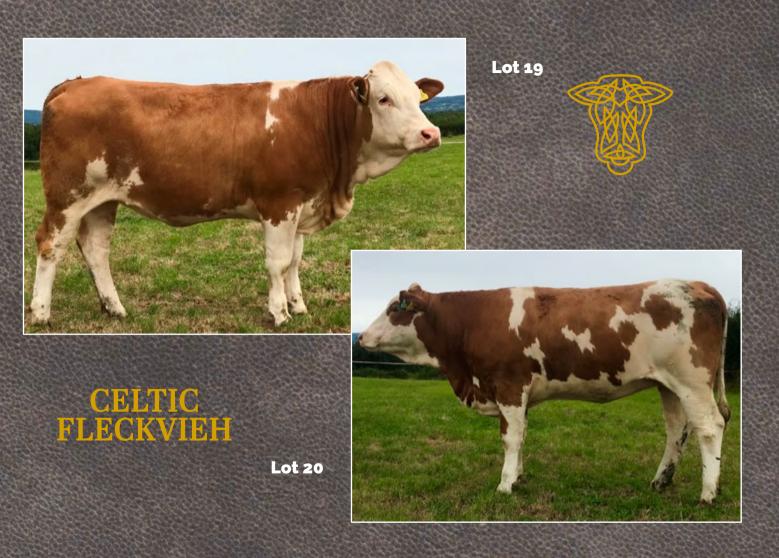

# **Celtic Herd Annual Sale of Elite Replacements**

75 + Fleckvieh Heifers. With 17 Autumn Calvers and 58 Spring Calvers all incalf to Top Fleckvieh Bulls

# Yields to 12,282 KG,s, FATS to 6.24% & Protein to 4.32%

Live on Farm & Online Coolrain, Portlaoise, Co. Laois, Ireland R32 A073. Venue: Tuesday, 27th September 2022 at 12.00 Noon Sharp - Live on Farm & Online Time & Date: Viewings: There will be Open Viewings from 10.30 am on the morning of the auction. Alternatively the stock can be viewed beforehand, strictly by appointment through Angela 086 8810719 or Gerard 087 2609851 Health Status: All Animals Export Tested. All stock over 12mths of age will be scanned for suitability for breeding. Online Biddina: Online bidding is through www.livedenisbarrett.com: Any issues with registration or questions please contact D.A. Barrett Auctions +353 (0) 21 245 5310 or +353 (0) 86 036 1794 Settlement & Terms: All accounts to be settled in full and are due immediately at the close of the sale and should be made at the auctioneers office on site. No animal may be removed from the premises until full payment has arrived in the Auctioneer's account, All prospective purchasers are advised that they must register and have payment system agreed in advance with the Auctioneer. Security of Title: If Payment for any animal or item purchased is offered by cheque, the title or ownership of said items shall remain with the vendor and shall not pass to the purchaser until such cheque has been cleared and paid by their bank. Contact Numbers: Celtic Herd Angela Brickley +353 (0) 86 881 0719 Gerard Brickley +353 (0) 87 260 9851 Celtic Herd D.A. Barrett Auctioneers Denis Barrett +353 (0) 21 245 5310 Katherine Raines D.A. Barrett Auctioneers +353 (0) 86 036 1794 Auction Day Mobile D.A. Barrett Auctioneers +353 (0) 86 410 9848