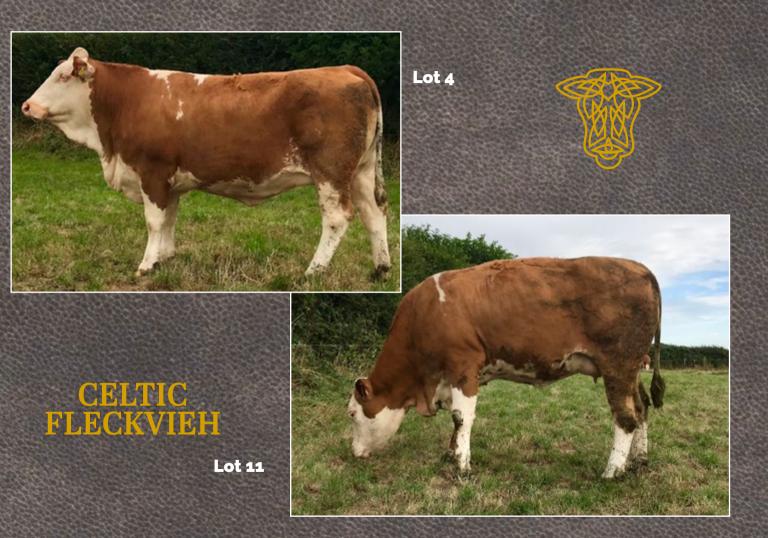

# **Autumn Calving**

| Lot<br>No. | Tag No.                                                                                                 | Born                                                                                                                                                                                                                                    | Sire                                                                                                                                                                                                                                                                                                                                | Dam Sire                               | Dam's<br>Lact No. | Milk Kg's      | F%               | Р%               | Service Date      | Est Due Date                   | Scan result      | Service Sire       | Bull Code                |  |  |  |
|------------|---------------------------------------------------------------------------------------------------------|-----------------------------------------------------------------------------------------------------------------------------------------------------------------------------------------------------------------------------------------|-------------------------------------------------------------------------------------------------------------------------------------------------------------------------------------------------------------------------------------------------------------------------------------------------------------------------------------|----------------------------------------|-------------------|----------------|------------------|------------------|-------------------|--------------------------------|------------------|--------------------|--------------------------|--|--|--|
| 1          | 3694                                                                                                    | 16/11/2020                                                                                                                                                                                                                              | Ex Machina                                                                                                                                                                                                                                                                                                                          | Emmerich                               | 4                 | 11,096         | 4.15             | 3.47             | 21/01/2022        | 28/10/2022                     | Pregnant         | GS Hierher         | \$3383                   |  |  |  |
| Comm       | nments Massive production here. Mother 11,096 kg in 3rd; Paternal Grandmother averaged 13,192 kg at 4.1 |                                                                                                                                                                                                                                         |                                                                                                                                                                                                                                                                                                                                     |                                        |                   |                |                  |                  |                   | at 4.1% Fat and 3.98% Protein. |                  |                    |                          |  |  |  |
| 2          | 1209                                                                                                    | 02/08/2020                                                                                                                                                                                                                              | Hochhinaus                                                                                                                                                                                                                                                                                                                          | Gs Watkins                             | 2                 | 10,651         | 4.23             | 4.04             | 20/01/2022        | 27/10/2022                     | Pregnant         | GS Hierher         | S3383                    |  |  |  |
| Comm       | ents                                                                                                    | Mother has jus                                                                                                                                                                                                                          | Nother has just completed her 2nd laction at 10,651 kg and 4.04% Protein. Grandmother went to almost 12,000 kg. Sire has very good figures for volume at + 662 Litres, and +.21% Fat.                                                                                                                                               |                                        |                   |                |                  |                  |                   |                                |                  |                    |                          |  |  |  |
| 3          | 7105                                                                                                    | 21/10/2020                                                                                                                                                                                                                              | Herztakt                                                                                                                                                                                                                                                                                                                            | Herzschlag                             | 1                 | 10,903         | 3.80             | 3.49             | 10/02/2022        | 17/11/2022                     | Heifer           | Hut AB 1035        | IE372213477481035        |  |  |  |
| Comm       | ents                                                                                                    |                                                                                                                                                                                                                                         | Massive milk volume in her Genomic result at +1075 kg. Mother's protein to 3.66% and Grandmother having peaked in her 5th lactation at 10,683kg and 3.68% Protein. Sire GS Herztakt is one of the<br>nighest ranked Herzschlag sons, out of a 3.71% Protein cow. Herzschlag is the most used bull in Austria in the last few years. |                                        |                   |                |                  |                  |                   |                                |                  |                    |                          |  |  |  |
| 4          | 9515                                                                                                    | 16/04/2020                                                                                                                                                                                                                              | Sehrgut                                                                                                                                                                                                                                                                                                                             | Evergreen                              | 3                 | 7,597          | 4.69             | 3.46             | 21/01/2022        | 28/10/2022                     | Pregnant         | GS Hierher         | S3383                    |  |  |  |
| Comm       | ents                                                                                                    | Enormous bod<br>1,071 kgs Milk                                                                                                                                                                                                          | · · ··                                                                                                                                                                                                                                                                                                                              | f a very well balaı                    | nced cow wit      | h an extremely | high Udder scor  | e of 85. Paterna | ll Grandmother    | peaked in her 7t               | h lactation at 1 | 3,927 kg, 4.21% Fa | t and 3.48 % Protein =   |  |  |  |
| 5          | 2951                                                                                                    | 16/09/2020                                                                                                                                                                                                                              | Herzpochen                                                                                                                                                                                                                                                                                                                          | Herzsblut                              | 1                 | 9,717          | 4.27             | 3.66             | 31/01/2022        | 01/11/2022                     | Twins B & B      | GS Rumgo           | S1136                    |  |  |  |
| Comm       | ents                                                                                                    |                                                                                                                                                                                                                                         |                                                                                                                                                                                                                                                                                                                                     |                                        |                   |                |                  |                  |                   |                                |                  |                    |                          |  |  |  |
| 6          | 2917                                                                                                    | 10/05/2020                                                                                                                                                                                                                              | Walcott                                                                                                                                                                                                                                                                                                                             | Vulkan                                 | 2                 | 11,479         | 4.02             | 3.57             | 20/01/2022        | 27/10/2022                     | Heifer           | GS Hierher         | S3383                    |  |  |  |
| Comm       | ents                                                                                                    | Mother in 3rd                                                                                                                                                                                                                           | lactation - 11.47                                                                                                                                                                                                                                                                                                                   | 9 kg in 2nd at 4.0                     | 2F and 3.57 I     | P. Grandmother | in 6th lactation | , having average | ed 11,443 kg to   | date, with Prote               | ins up to 3.7%.  |                    |                          |  |  |  |
| 7          | 2974                                                                                                    | 28/09/2020                                                                                                                                                                                                                              | Manaus                                                                                                                                                                                                                                                                                                                              | Janda                                  | 3                 | 9,772          | 4.13             | 3.51             | 22/01/2022        | 29/10/2022                     | Heifer           | GS Hierher         | \$3383                   |  |  |  |
| Comm       | ents                                                                                                    | Mother has produced almost 10,000 kg in her 3rd lactation. Grandmother in 7th, and with Protein to 3.69%. Paternal Grandmother's first lactation was 11,386 kg at 3.57% Protein. Top Al bulls such as Mint and Janda in the background. |                                                                                                                                                                                                                                                                                                                                     |                                        |                   |                |                  |                  |                   |                                |                  |                    |                          |  |  |  |
| 8          | 4414                                                                                                    | 25/07/2020                                                                                                                                                                                                                              | Mahango                                                                                                                                                                                                                                                                                                                             | Incredible                             | 1                 | 11,786         | 3.96             | 3.41             | 20/01/2022        | 27/10/2022                     | Pregnant         | GS Hierher         | S3383                    |  |  |  |
| Comm       | ents                                                                                                    |                                                                                                                                                                                                                                         |                                                                                                                                                                                                                                                                                                                                     | amazing 11,783  <br>e Udder score of 9 | 5                 |                |                  | 5                | 5                 |                                |                  |                    | gh across the board, and |  |  |  |
| 9          | 3917                                                                                                    | 10/08/2020                                                                                                                                                                                                                              | Walcott                                                                                                                                                                                                                                                                                                                             | Manton                                 | 4                 | 12,265         | 3.97             | 3.46             | 14/02/2022        | 21/11/2022                     | Bull             | Hut AB 1035        | IE372213477481035        |  |  |  |
| Comm       | ents                                                                                                    |                                                                                                                                                                                                                                         |                                                                                                                                                                                                                                                                                                                                     | l has produced 12<br>Id was 13,035 kg  |                   |                |                  | raged almost 1   | 1,000 kg in first | 4 lactations. Pat              | ernal Grandmot   | her averaged over  | 12,000 kg at 4.81% Fat   |  |  |  |
| 10         | 42                                                                                                      | 04/06/2020                                                                                                                                                                                                                              | GS W1.                                                                                                                                                                                                                                                                                                                              | Imposium                               | 3                 | 8,210          | 4.87             | 3.65             | 28/01/2022        | 05/11/2022                     | Bull             | GS Hierher         | S3383                    |  |  |  |
| Comm       | ents                                                                                                    | Longevity and                                                                                                                                                                                                                           | Massive solids h                                                                                                                                                                                                                                                                                                                    | ere. Mother in he                      | r 9th lactatio    | n now. Went to | 5.44% fat and    | 4% Protein.      |                   |                                |                  |                    |                          |  |  |  |
| 11         | 5197                                                                                                    | 16/06/2020                                                                                                                                                                                                                              | Villeroy                                                                                                                                                                                                                                                                                                                            | Imposium                               | 7                 | 9,506          | 4.97             | 3.58             | 15/01/2022        | 22/10/2022                     | Heifer           | GS Hierher         | \$3383                   |  |  |  |
| Comm       | ents                                                                                                    | Mother in her 8th lactation, Grandmother in her 12th !. Mother peaked (so far) in her 7th at 9,506 kg and combined solids of 8.55%. Sire Villeroy noted for feet , legs and Udder.                                                      |                                                                                                                                                                                                                                                                                                                                     |                                        |                   |                |                  |                  |                   |                                |                  |                    | er.                      |  |  |  |