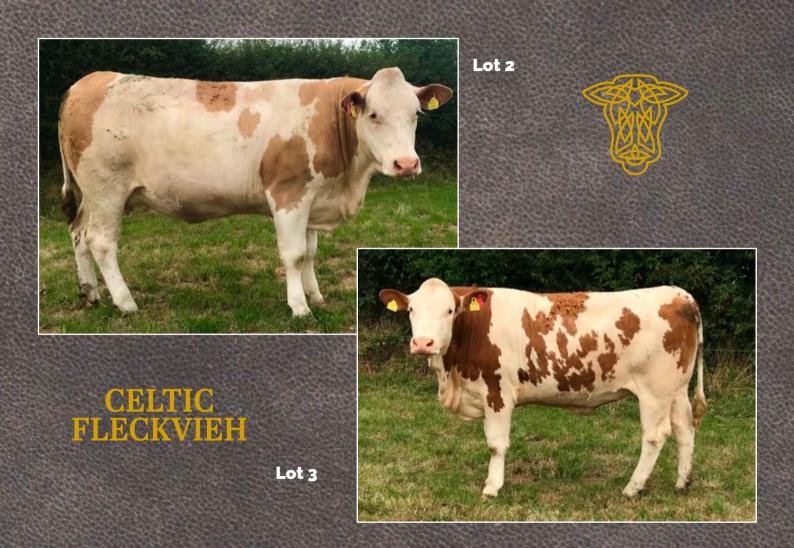

| Lot<br>No. | Tag No.                                                                                                                                                                     | Born                                                                                                                             | Sire               | Dam Sire         | Dam's<br>Lact No. | Milk Kg's         | F%               | Р%                 | Service Date      | Est Due Date       | Scan result        | Service Sire       | Bull Code           |
|------------|-----------------------------------------------------------------------------------------------------------------------------------------------------------------------------|----------------------------------------------------------------------------------------------------------------------------------|--------------------|------------------|-------------------|-------------------|------------------|--------------------|-------------------|--------------------|--------------------|--------------------|---------------------|
| 12         | 1838                                                                                                                                                                        | 17/10/2020                                                                                                                       | Grandios           | Incredible       | 2                 | 7,882             | 4.73             | 3.46               | 19/01/2022        | 19/10/2022         | Twins              | Mediucs PP         | S3563               |
| Comm       | ents                                                                                                                                                                        | Polled heifer. Mother produced 9,882 kg in her 3rd with 8.2% solids. Scanned carrying twins to a Homoxygous Polled bull.         |                    |                  |                   |                   |                  |                    |                   |                    |                    |                    |                     |
| 13         | 9027                                                                                                                                                                        | 09/11/2020                                                                                                                       | GS Dropbox         | Wiberg           | 2                 | 8,616             | 4.15             | 3.90               | 20/01/2022        | 27/10/2022         | Pregnant           | GS Hierher         | \$3383              |
| Comm       | ents                                                                                                                                                                        | 3.9% Protein and 4.15% Fat. Grandsire GS Der Beste is noted as one of the best modern bulls in the breed for exceptional udders. |                    |                  |                   |                   |                  |                    |                   |                    |                    |                    |                     |
| 14         | 9543                                                                                                                                                                        | 11/10/2020                                                                                                                       | Hurly              | Zauber           | 2                 | 7,382             | 4.45             | 3.83               | 13/01/2022        | 20/10/2022         | Pregnant           | GS Hierher         | \$3383              |
| Comm       | ents                                                                                                                                                                        | Very high solid                                                                                                                  | ls and longevity l | here - averaging | 4.47% Fat an      | d 3.78% Protein   | . Both Grandmo   | others in 7th lact | tation. Zauber n  | oted for solids, f | eet & legs, with   | over 30,000 daugł  | nters milking.      |
| 15         | 18                                                                                                                                                                          | 14/01/2020                                                                                                                       | Riaza              | Wille            | 3                 | 10,814            | 4.52             | 3.73               | 19/01/2022        | 26/10/2022         | Heifer             | GS Hierher         | \$3383              |
| Comm       | ents                                                                                                                                                                        | Mother has ex                                                                                                                    | ceptional protein  | at up to 3.97%,  | and in her 7tl    | h Lactation now   | . Grandmother o  | did over 13,000    | kg. Wille, No.1 E | Bull for many yea  | ars                |                    |                     |
| 16         | 4011                                                                                                                                                                        | 24/10/2020                                                                                                                       | Jedermann          | Hubraum          | 2                 | 9,551             | 4.76             | 3.61               | 22/01/2022        | 29/10/2022         | Heifer             | GS Hierher         | \$3383              |
| Comm       | ents                                                                                                                                                                        | Mother with e                                                                                                                    | xcellent solids of | 4.76% Fat and 3  | .61% Protein      | at over 9,500 lit | res in 2nd lacta | tion. Mother's vi  | sual evaluation   | had very high re   | esults also for Fr | ame, Muscling, Fee | t & legs and Udder. |
| 17         | 1713                                                                                                                                                                        | 07/09/2020                                                                                                                       | Mysterium          | Watzmann         | 3                 | 11,386            | 4.64             | 3.58               | 13/01/2022        | 20/10/2022         | Heifer             | GS Hierher         | \$3383              |
| Comm       | ents Mother has averaged 10,451 kg at 4.21% Fat and 3.63% Protein in first 3 lacatations. Grandmother had completed 8 lactations and peaked at almost 12,000 kg in her 6th. |                                                                                                                                  |                    |                  |                   |                   |                  |                    |                   |                    |                    |                    |                     |